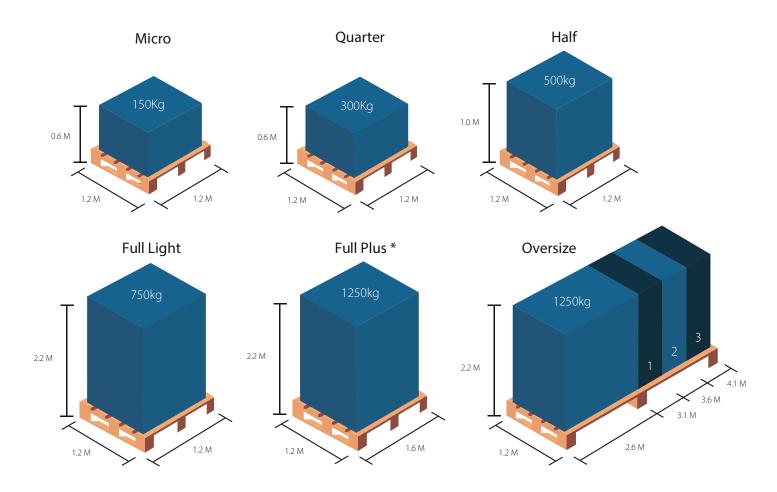

# Pallet dimensions

### **UK PALLET DIMENSIONS:**

## PALLETISED FREIGHT DELIVERY

- Next day and economy deliveries
- Quarter, half and full pallet rates
- ▶ Standard and Euro pallet rates
- Competitive multi-pallet rates
- Account management
- ▶ Fully-integrated international service